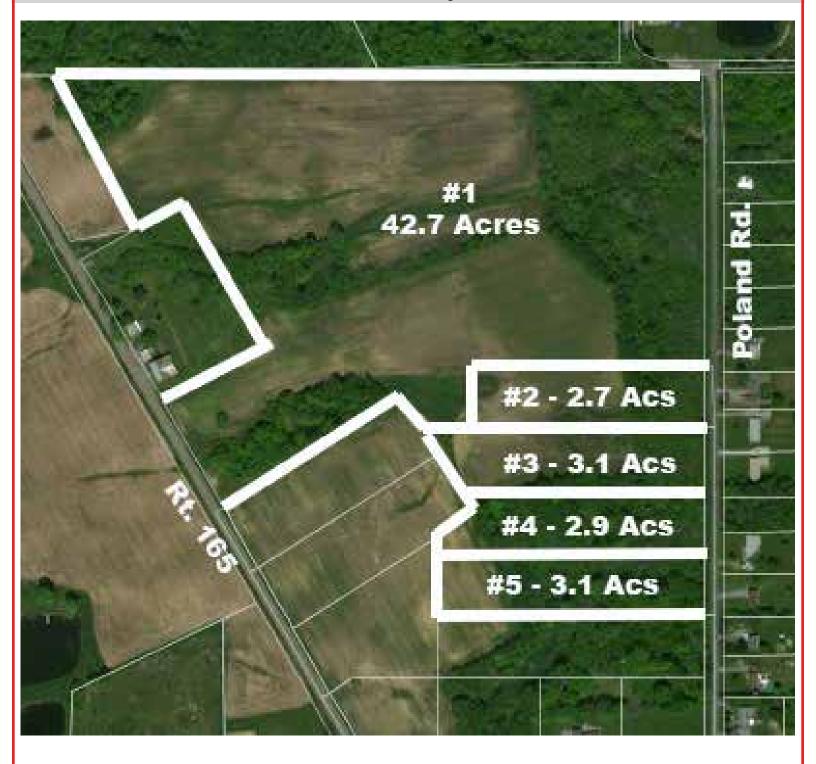

## **55 Acres Vacant Land**

WOODED & FARM LAND PLUS CREEK - FIVE PARCELS UNITY TWP. - COLUMBIANA CO.

SOLD IN PARCELS RANGING FROM 3 ACRES TO 42 ACRES

ABSOLUTE AUCTION, All sells to highest bidders on location:

#### 55 ACRES VACANT LAND

Wooded & Farm Land Plus Creek - Five Parcels Unity Twp. - Columbiana Co. Sold In Parcels Ranging From 3 Acres To 42 Acres

### Members – State and National Auctioneers Association

Parcel #1 - 42.17 acres - frontage on St. Rt. 165 and on Poland Rd. - 2/3 tillable balance wooded with creek - rolling - scenic

Parcel #2, #3, #4 & #5 - (4) adjoining lots - approx. 3 acres each all on Poland Unity Rd. - mostly wooded some open land - great hunting area - East Palestine schools